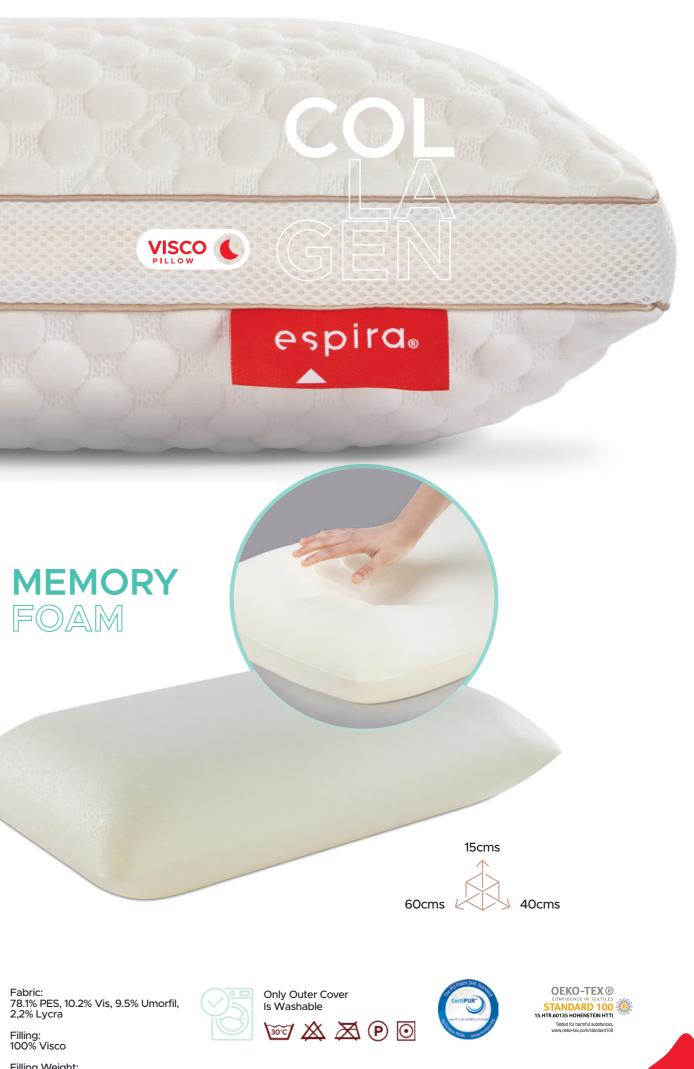

# COLLAGEN VISCO

It is possible to challenge aging during sleep, with Collagen Pillow! Collagen proteins in the pillow will strengthen the connective tissues in your skin.Thus, your skin is nourished throughout the night and starts the following day fresh and relieved.

In addition to the quality and comfortable sleep experience, the Collagen Pillow will be your new favorite with the skin refreshing effect it offers.

### **The Perfect Combination**

Collagen Pillow is produced by applying collagen treatment to it specially patterned cover fabric. The collagen protein obtained as a result of synthesizing chitosan, a biopolymer obtained from shellfish, and fibroin, a protein obtained from silk fibers, creates a regeneration effect on your skin and brings visible vitality.

### Protect Your Skin All Night

The intense stress of city life and air pollution affect your skin, the most. Visco Collagen Pillow is designed to relieve all the tiredness of your skin throughout the night.

### **Completely Natural Structure**

Collagen Pillow, with its moisturizing feature, helps your skin to regain the radiance that it has lost throughout the day. While recovering wrinkles, sagging and loosening in the skin, it also tightens the skin itself.

Filling Weight 1000grs

**WINTER 2024** 

#SleepSoundly