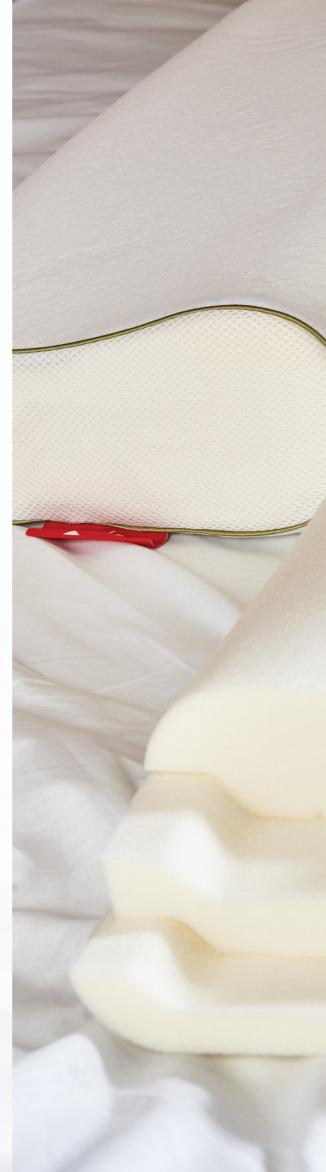

# SANDWICH

Experience the comfort you want in the center of your life with Sandwich Pillow!

Sandwich Pillow, thanks to its adjustable height future with 3 layer structure, will become indispensable for your perfect sleep!

### **Adjustable Height According** To Your Comfort

When you remove the middle layer, the top and bottom layers will still connect perfectly. Hence you may use your pillow in two different heights according to your comfort.

### Shapable Comfortable Sleep

Sandwich Pillow is made with dynamic foam, which conforms to the natural curve of your body and supports your head and neck, providing superior comfort.

### 100% Compatible Form

The premium foam produced with advanced technologies supports your neck and head by adapting to the natural spinal curves of your body.

Only Outer Cover Is Washable

🗺 🎘 🞘 🖻 🖸

Fabric: 100% PES Aloe Vera Essential Filling: 100% Visco