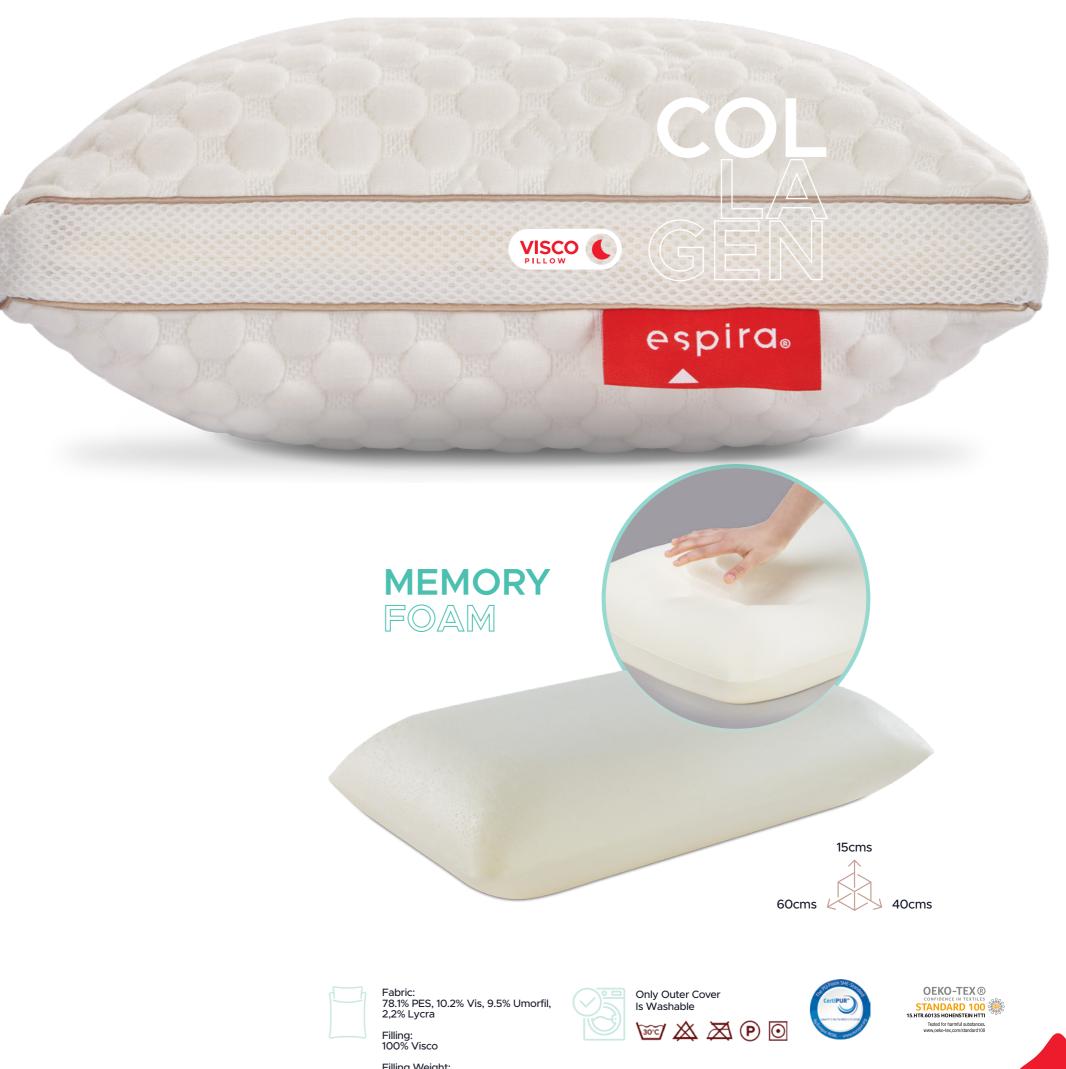

# COLLAGEN VISCO

It is possible to challenge aging during sleep, with Collagen Pillow! Collagen proteins in the pillow will strengthen the connective tissues in your skin.Thus, your skin is nourished throughout the night and starts the following day fresh and relieved.

### **The Perfect Combination**

Collagen Pillow is produced by applying collagen treatment to it specially patterned cover fabric. The collagen protein obtained as a result of synthesizing chitosan, a biopolymer obtained from shellfish, and fibroin, a protein obtained from silk fibers, creates a regeneration effect on your skin and brings visible vitality.