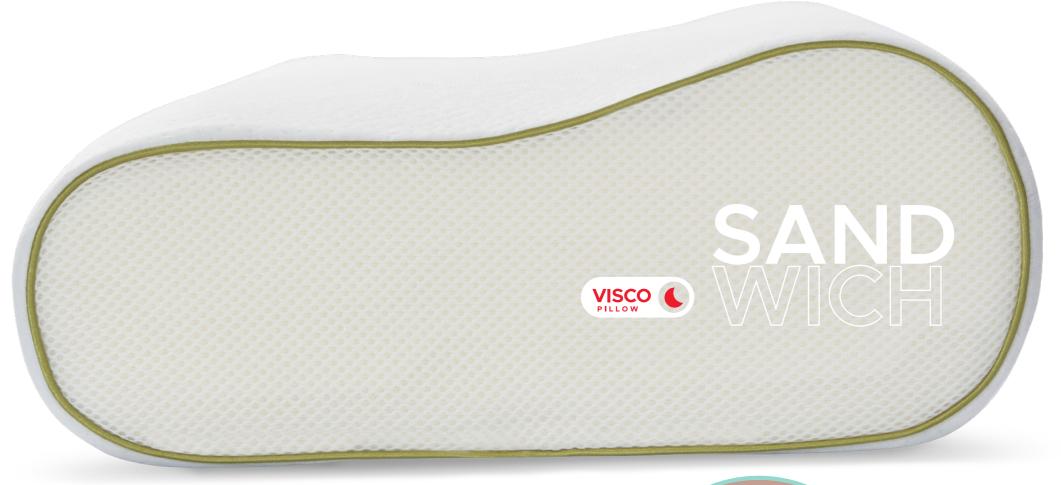

# SANDWICH

Experience the comfort you want in the center of your life with Sandwich Pillow!

Sandwich Pillow, thanks to its adjustable height future with 3 layer structure, will become indispensable for your perfect sleep!

### Aloe Vera Treatment

The cover fabric has been treated with Aloe Vera Essential. Thanks to the long lasting effect of this treatment, your pillow will provide you a more refreshing and healthy sleep environment.