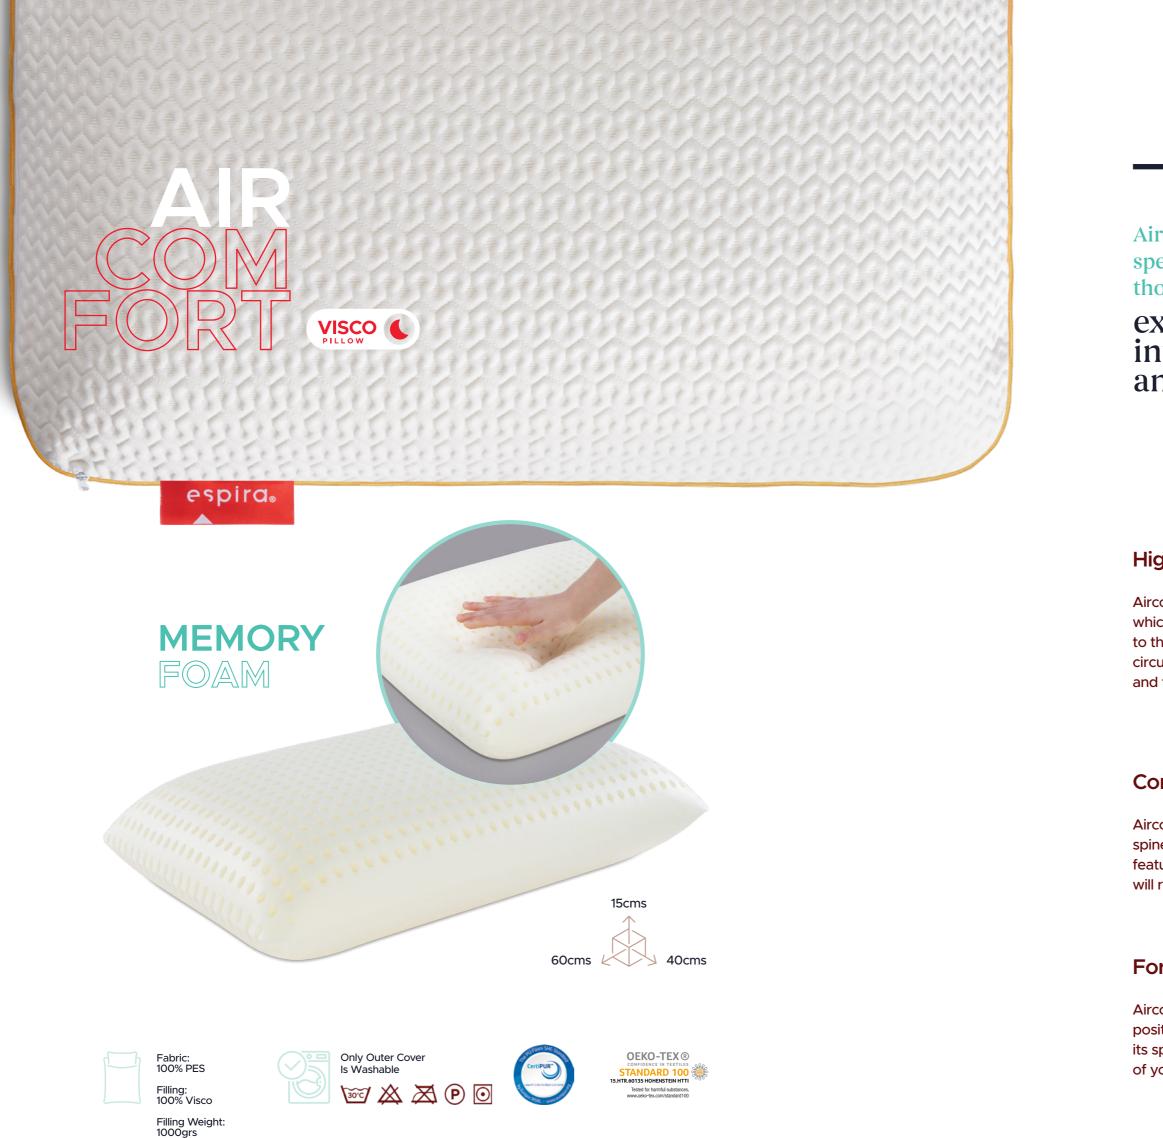

# AIRCOMFORT

espi

While the air holes in the Aircomfort Pillow provide extra softness, they also help you to feel the air flow in its own comfortable loop.

Aircomfort Pillow which also prevents breathing problems due to sleeping in the wrong position, will prepare you for a fresh new day.

### **High Air Circulation**

Aircomfort Pillow contains air holes at certain intervals which will provide maximum comfort . Thus, compared to the use of a normal pillow, 5 times more air circulation is provided during sleep, and the humidity and temperature ratio are perfectly balanced.

### **Compatability With The Spine**

Aircomfort Pillow is compatible with your cervical spine in all sleeping positions thanks to its ergonomic features and orthopedic form. In this way, your body will relax at the optimum level.

### For All Sleeping Positions

Aircomfort Pillow, by adapting to your sleeping position, helps you to have a quality sleep .Thanks to its special structure, it perfectly aligns with the position of your head and neck during sleep.