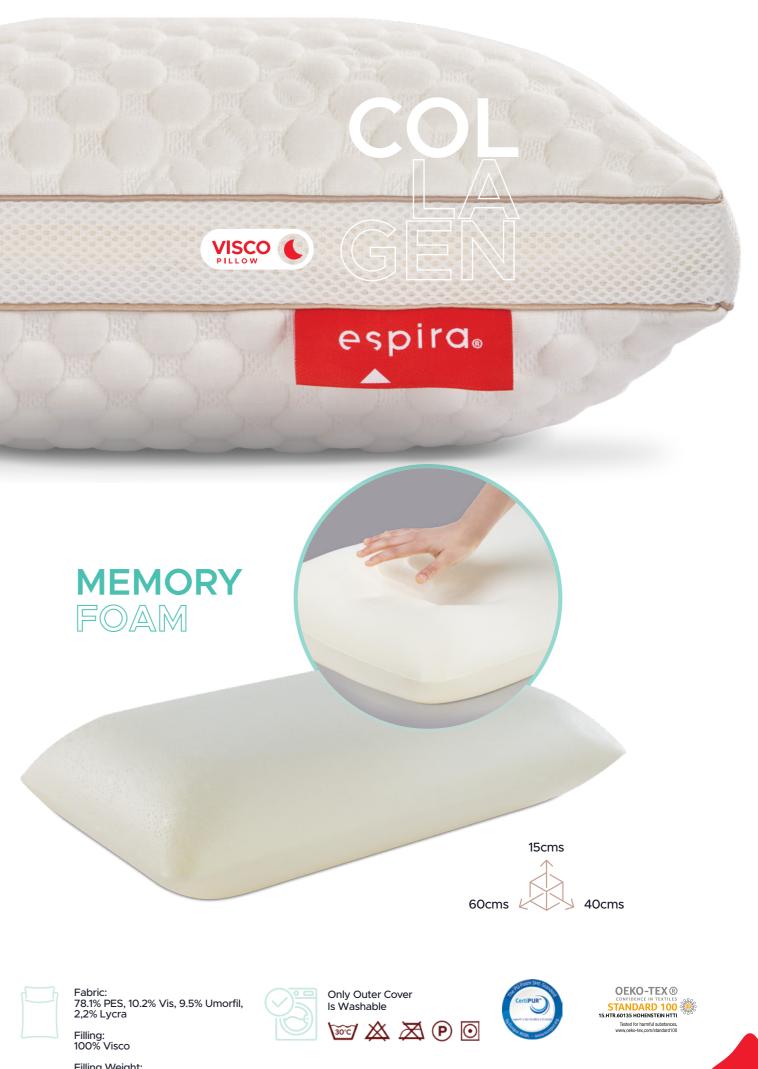

# COLLAGEN VISCO

It is possible to challenge aging during sleep, with Collagen Pillow! Collagen proteins in the pillow will strengthen the connective tissues in your skin.Thus, your skin is nourished throughout the night and starts the following day fresh and relieved.

In addition to the quality and comfortable sleep experience, the Collagen Pillow will be your new favorite with the skin refreshing effect it offers.

### **The Perfect Combination**

Collagen Pillow is produced by applying collagen treatment to it specially patterned cover fabric. The collagen protein obtained as a result of synthesizing chitosan, a biopolymer obtained from shellfish, and fibroin, a protein obtained from silk fibers, creates a regeneration effect on your skin and brings visible vitality.

### Protect Your Skin All Night

The intense stress of city life and air pollution affect your skin, the most. Visco Collagen Pillow is designed to relieve all the tiredness of your skin throughout the night.

### **Completely Natural Structure**

Collagen Pillow, with its moisturizing feature, helps your skin to regain the radiance that it has lost throughout the day. While recovering wrinkles, sagging and loosening in the skin, it also tightens the skin itself.

Filling Weight 1000grs

**WINTER 2024** 

#SleepSoundly