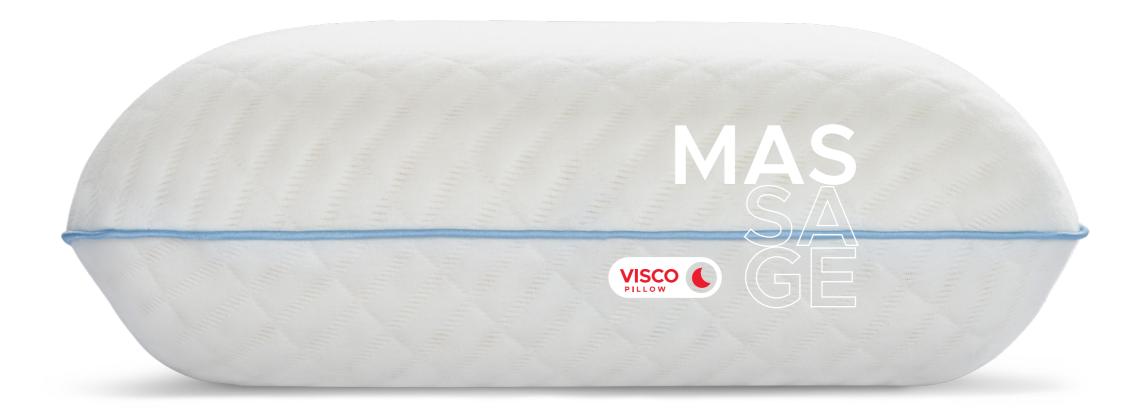

# MASSAGE

For a quality sleep, good and deep relaxation is also required Enjoy the deep comfort feeling that Massage Pillow will provide thanks to its massage effect!

With the Massage Pillow, which creates a massage effect during sleep with its special texture and technology, you will easily relieve the tiredness of the day and wake up the next day feeling energetic and healthy.

Massage Pillow, while providing you a healthy and comfortable sleep, will keep its original form for many years.