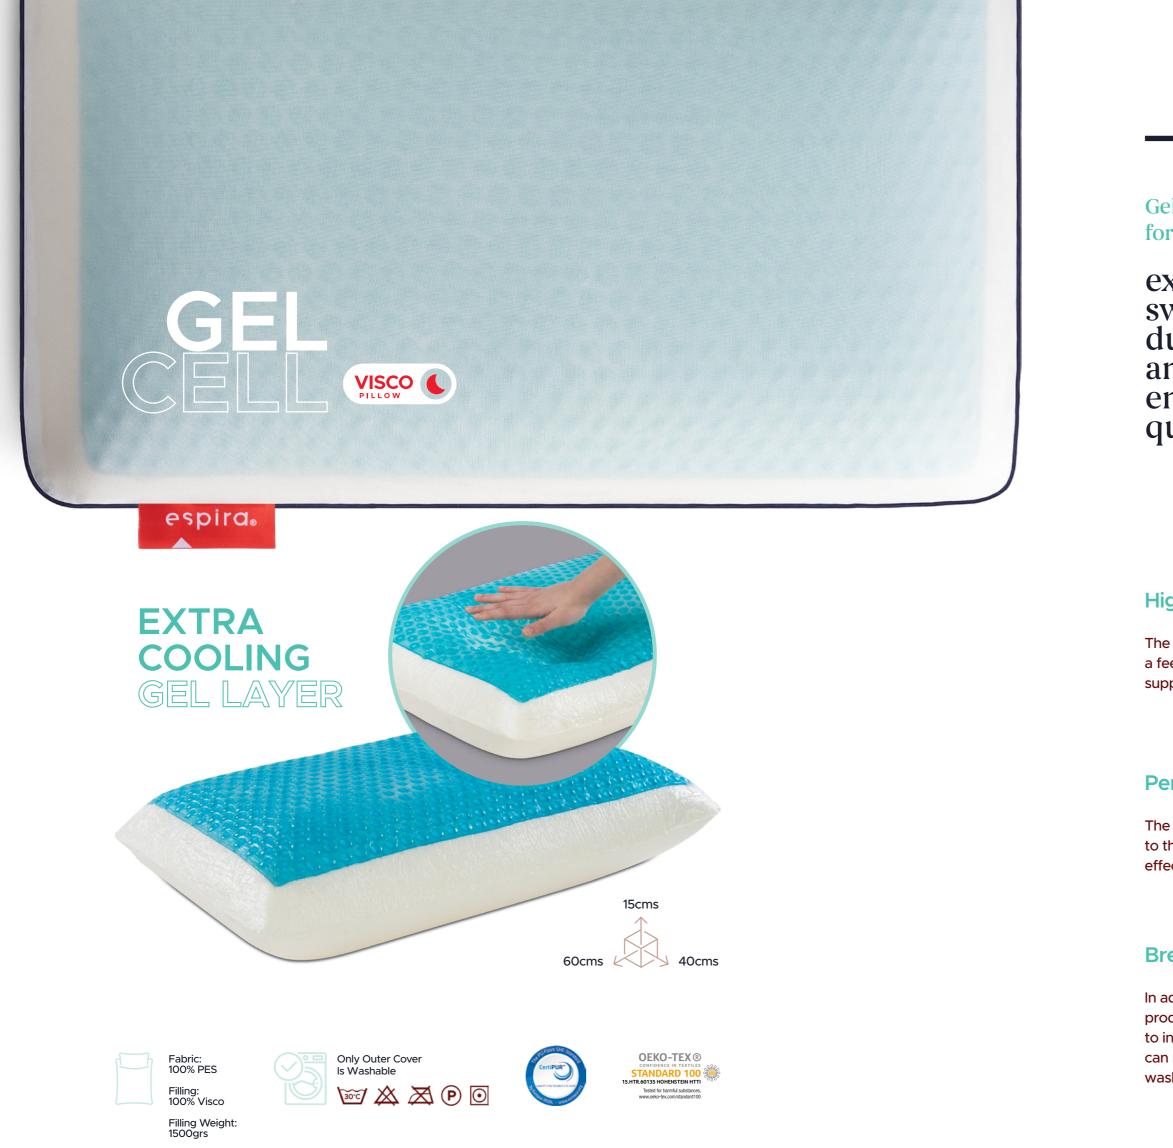

# a perfect sleep experience technology!

Gelcell Pillow is shaped according to your head, neck and shoulders for personalized support due to the gel structure inside, providing a special sleep experience.

You will have a fresh and peaceful sleep with the gel technology specially developed as a result of lengthy R&D studies that aimed to find the best solution for an uninterrupted sleeping experience.

Gelcell Pillow, which can be used easily in the summer months due to the cool feeling of the gel, will provide a healthy and comfortable sleep for many years without losing its form thanks to the stretching feature of the gel.

Gelcell Pillow is designed for those who

experience sweating problems during sleep and need a cool environment for quality resting.

### **High Freshness With Cold Effect**

The gel layer in the pillow gives your head and neck, a feeling of coolness with a refreshing touch and a support above all the standards.

### Personalized Memory For You

The superior memory foam takes shape according to the position of your head and neck , offering you effective comfort.

### **Breathing Pillowcase**

In addition to its breathing structure, this pillowcase, produced with the latest technology, is designed to increase the cooling capacity of the pillow. You can remove this pillowcase and wash it safely in the washing machine.