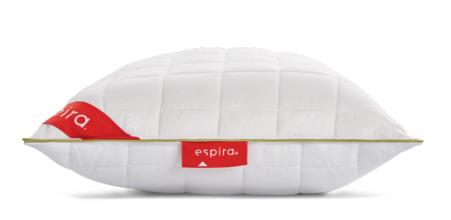

# VISCO PILLOWS

### The Real Visco Experience

Visco pillows which fully adapt to the anatomical structure of the spine, prevent neck and headaches to a large extent, thanks to their soft form that takes the shape of the head and neck. In addition, they are shaped appropriately according to your sleeping position while you sleep.