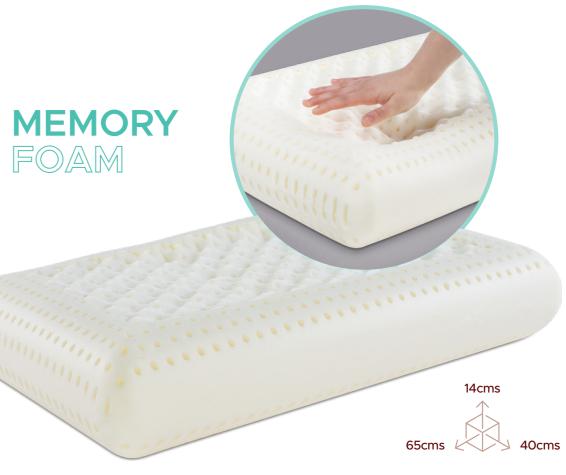

### Personalized Memory For You

The superior memory foam takes shape according to the position of your head and neck , offering you effective comfort.

### **Breathing Pillowcase**

In addition to its breathing structure, this pillowcase, produced with the latest technology, is designed to increase the cooling capacity of the pillow. You can remove this pillowcase and wash it safely in the washing machine.

### **Premium Quality Foam**

Premium quality pillow foam provides a high level of comfort for a good sleep and full support for your head and neck. This superior memory foam provides support to your spine's natural structure and helps your muscles relax naturally.

### 360 Degree Support

Thanks to the perfectly designed structure of the foam, your head, neck and spine are evenly aligned. Having the right alignment helps prevent body aches, as well as helping to eliminate postural disorders which may occur during the day.

## 100% Compatibility To The Sleeping Position

The specially designed shape of the premium foam provides two different heights. This way, you can make the best choice according to your needs and sleeping position. It offers ideal support for your neck at both heights.