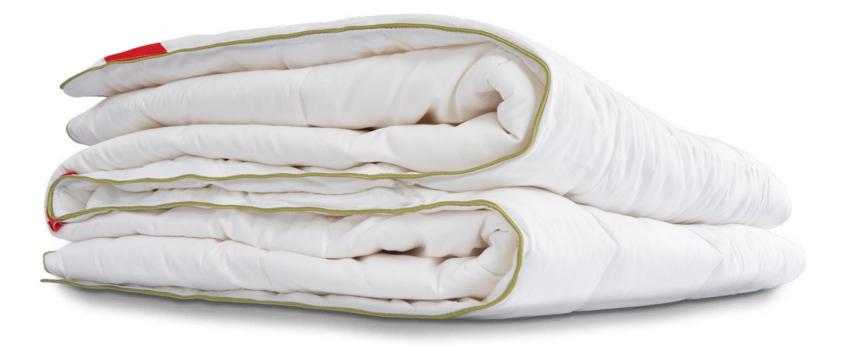

Espira Whites Quilts offer the most suitable comfort for a personalized sleep experience.

Fabric: 100% Cotton, TC 72 (/ sq cm) Filling: 100% Wool

Filling Weight: 300gsm

It helps with warming in cold and cooling in hot weather conditions. As such, you can use Wool Quilt in all seasons.

Sizes: 155x215cms 195x215cms 235x215cms 255x235cms

**WINTER 2024** 