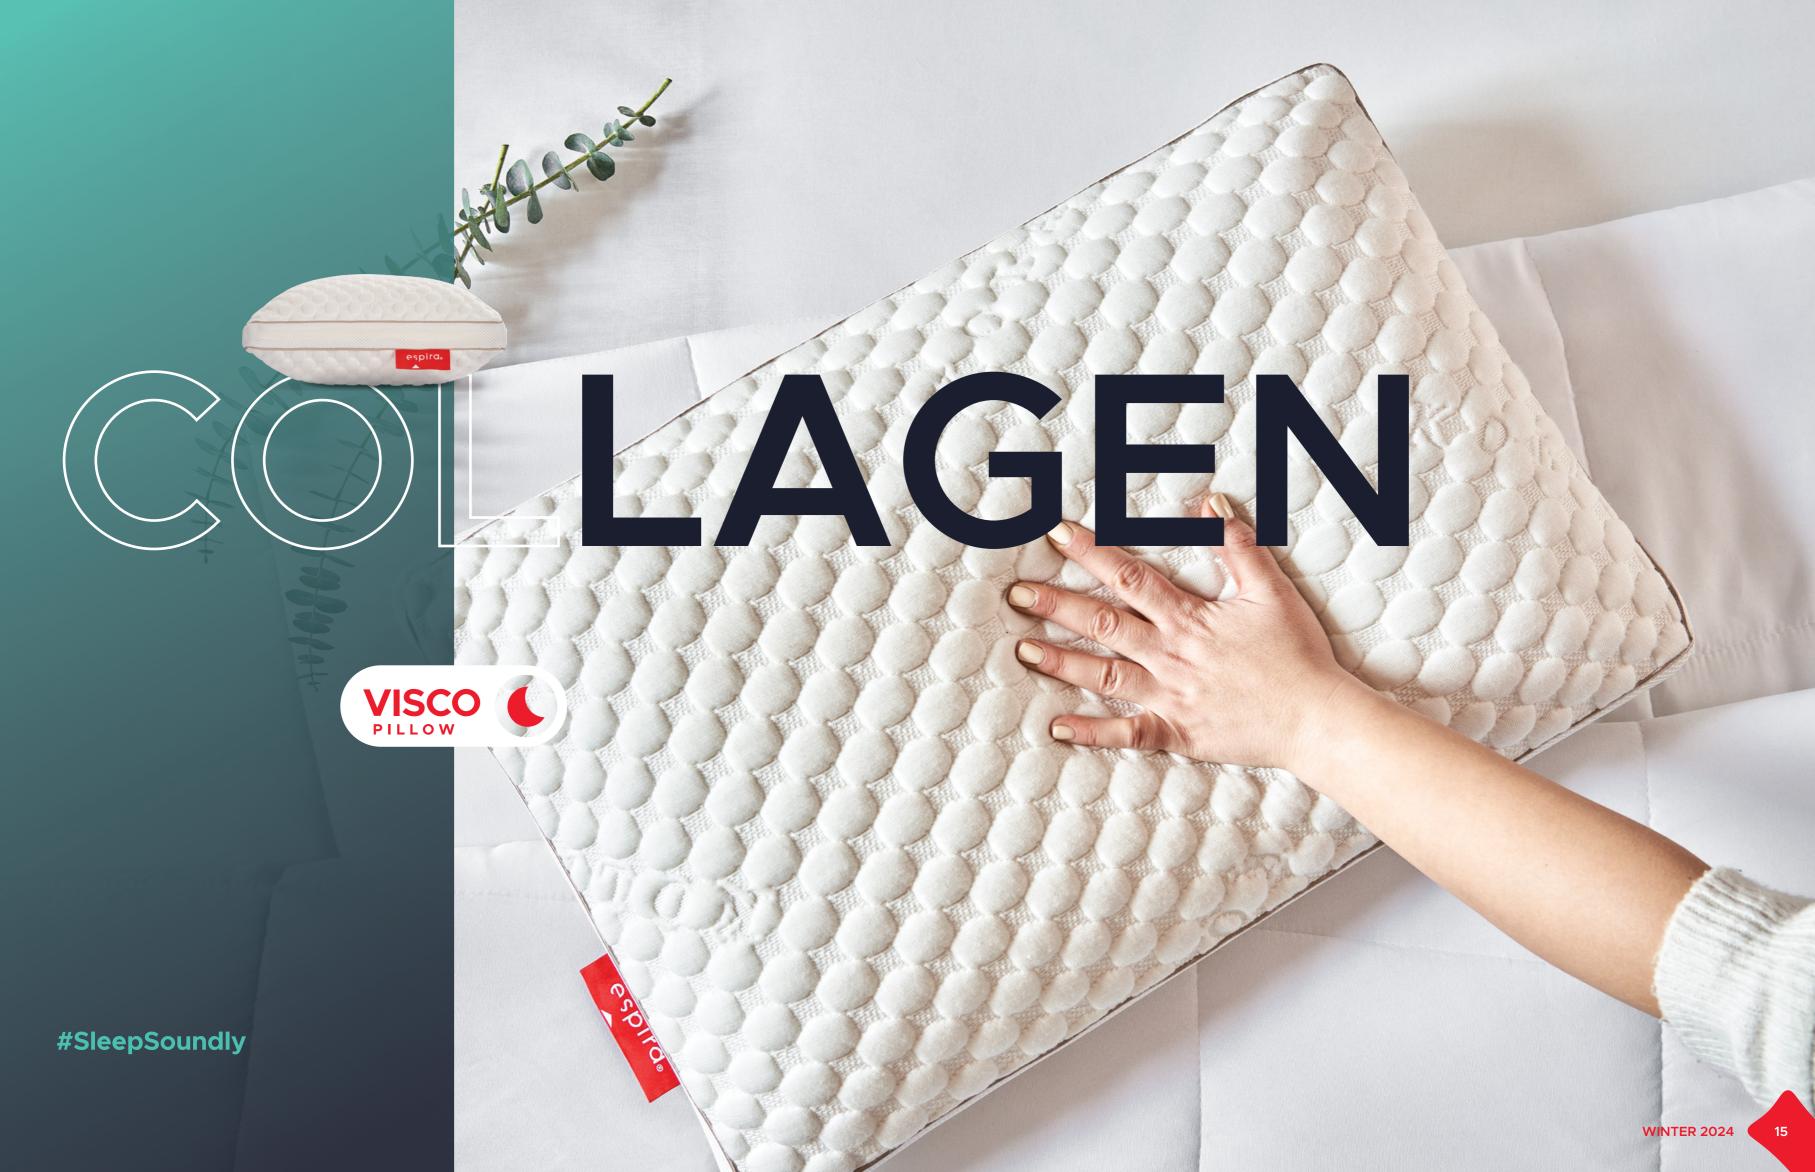

# COLLAGEN VISCO

It is possible to challenge aging during sleep, with Collagen Pillow! Collagen proteins in the pillow will strengthen the connective tissues in your skin.Thus, your skin is nourished throughout the night and starts the following day fresh and relieved.

In addition to the quality and comfortable sleep experience, the Collagen Pillow will be your new favorite with the skin refreshing effect it offers.

# Get rid of all the stress of the day

while you sleep and challenge the ages with Collagen!

Collagen Pillow is designed for those who

# feel the stress of the day on their skin.