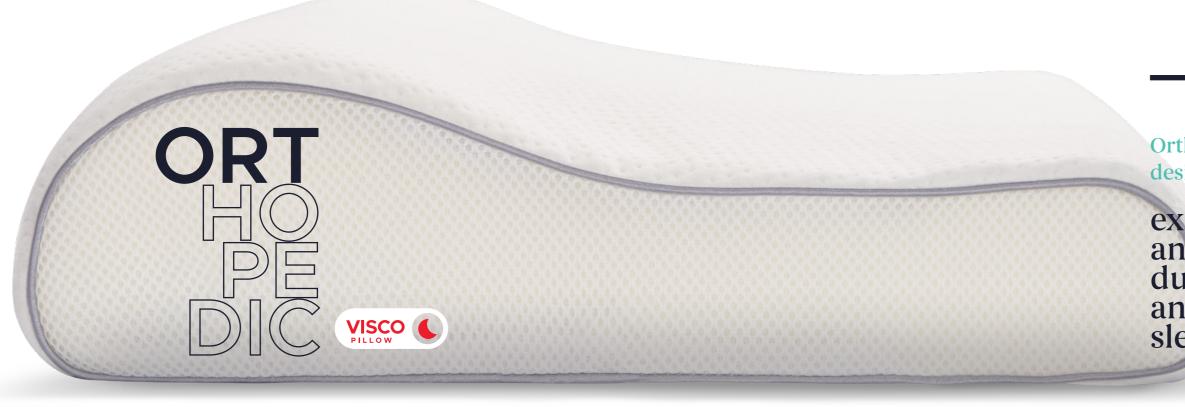

# best sleep & high comfort made just for you!

espird.

Are you someone who has trouble falling asleep? Orthopedic Pillow, with its distinctively designed curve and special texture will save you from all uncomfortable sleeps & naps!

Orthopedic Pillow will offer you a rare sleep experience with its perfect support to your head and neck.

With its cottony and soft surface, it helps your skin to breathe. When you wake up, you will salute the new day with your completely renewed energy.

Orthopedic Pillow is designed for those who

experience neck and spinal pain during the day and need a quality sleep.

### **Premium Quality Foam**

Premium quality pillow foam provides a high level of comfort for a good sleep and full support for your head and neck. This superior memory foam provides support to your spine's natural structure and helps your muscles relax naturally.

### 360 Degree Support

Thanks to the perfectly designed structure of the foam, your head, neck and spine are evenly aligned. Having the right alignment helps prevent body aches, as well as helping to eliminate postural disorders which may occur during the day.

## 100% Compatibility To The Sleeping Position

The specially designed shape of the premium foam provides two different heights. This way, you can make the best choice according to your needs and sleeping position. It offers ideal support for your neck at both heights.