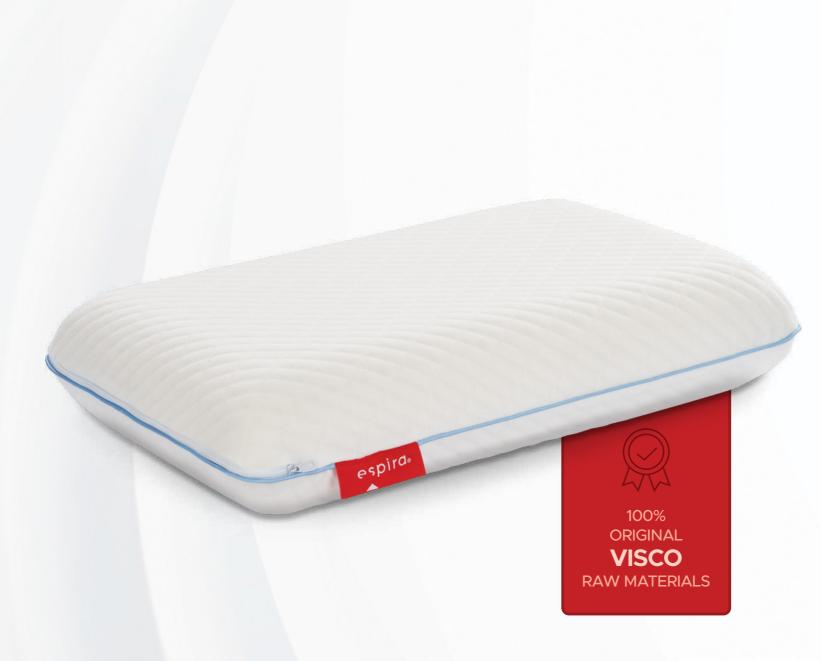

### **Effective Visco Hills**

Massage Pillow which is made using a special mold, provides extra comfort by massaging the natural curve of the spine during sleep with the visco hills on it.

### **Comfortable Softness**

Massage Pillow, thanks to the air-channel structure of visco foam, provides ideal softness for your sleep by compatibly shaping with your sleeping position.

### Special Fabric, 100% Recycling

With its anti-bacterial inner lining and its 3D fabric that provides air circulation, it prevents disturbing sweating throughout the night.

Filling Weight: 1200grs

**WINTER 2024** 