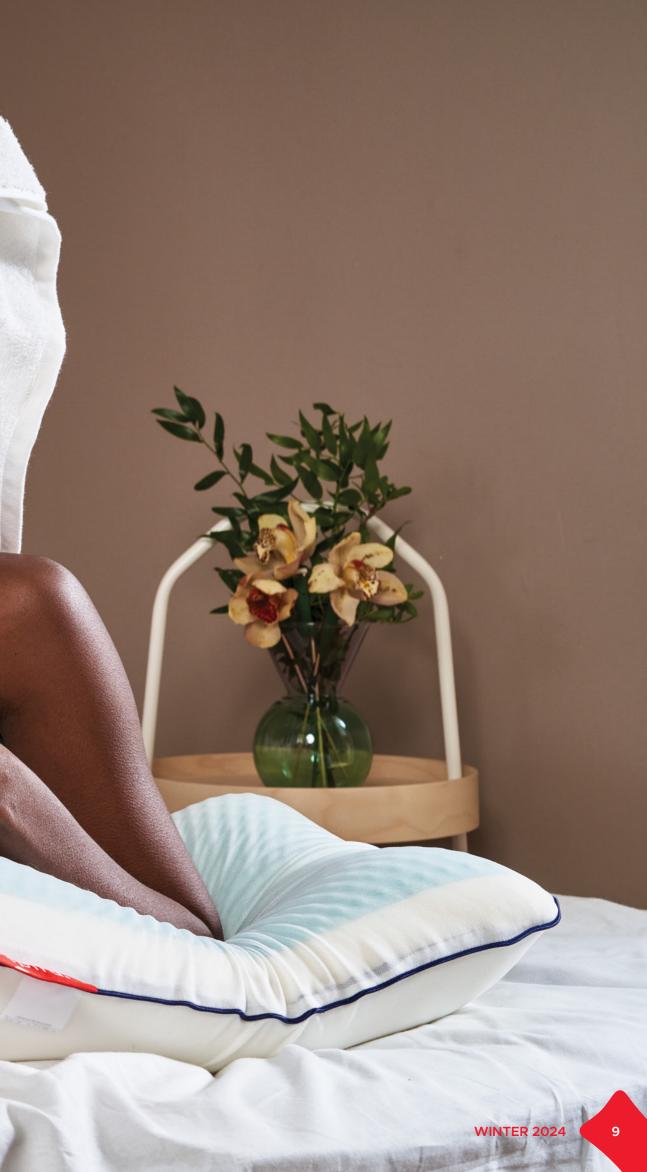

### **High Freshness With Cold Effect**

The gel layer in the pillow gives your head and neck, a feeling of coolness with a refreshing touch and a support above all the standards.

### Personalized Memory For You

The superior memory foam takes shape according to the position of your head and neck , offering you effective comfort.

### **Breathing Pillowcase**

In addition to its breathing structure, this pillowcase, produced with the latest technology, is designed to increase the cooling capacity of the pillow. You can remove this pillowcase and wash it safely in the washing machine.