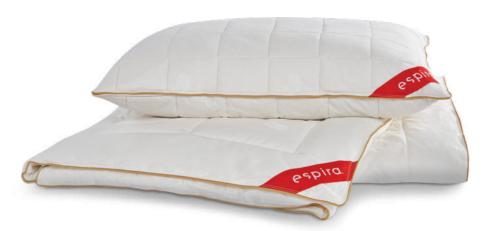

The Classic Pillows Collection has been carefully prepared with traditional sleep materials that are fully compatible with human nature. A non-toxic sleep in the ideal heat balance all night long.

Fabric: 100% Cotton, TC 72 (/ sq cm)

100% Wool Size: 50x70cms

Filling Weight: 1000grs

Wool is one of the most frequently used heat-regulating materials for a sound sleep. It absorbs (upto 33% of its dry Filling Weight) and evaporates excess moisture in the environment to provide you a comfortable sleep.

It helps with warming in cold and cooling in hot weather conditions. As such, you can use Wool Pillow for four seasons.

Thanks to its durable fiber structure,Wool Pillow can be used for many years.

**WINTER 2024** 