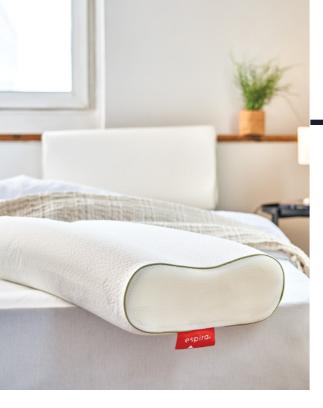

# SANDWICH

Experience the comfort you want in the center of your life with Sandwich Pillow!

Sandwich Pillow, thanks to its adjustable height future with 3 layer structure, will become indispensable for your perfect sleep!

Sandwich Pillow, thanks to the Aloe Vera treatment on its fabric cover, offers a refreshing and healthy sleep experience.

The best comfort experience for your

# spine & neck health!

Sandwich Pillow is specifically designed for those who

# want to have maximum comfort in different sleeping positions.