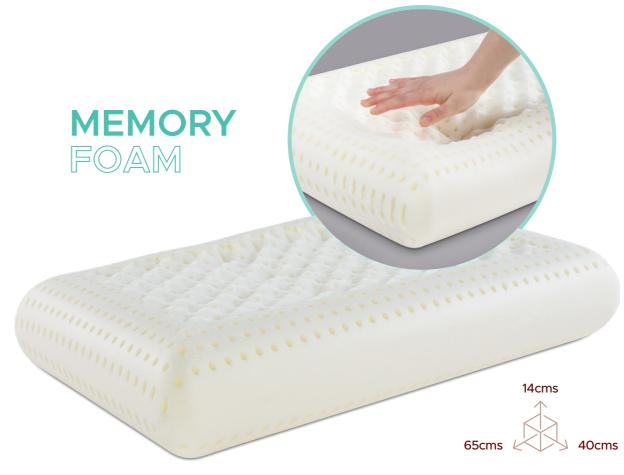

### Personalized Memory For You

The superior memory foam takes shape according to the position of your head and neck , offering you effective comfort.

### **Breathing Pillowcase**

In addition to its breathing structure, this pillowcase, produced with the latest technology, is designed to increase the cooling capacity of the pillow. You can remove this pillowcase and wash it safely in the washing machine.

### **Premium Quality Foam**

Premium quality pillow foam provides a high level of comfort for a good sleep and full support for your head and neck. This superior memory foam provides support to your spine's natural structure and helps your muscles relax naturally.

### 360 Degree Support

Thanks to the perfectly designed structure of the foam, your head, neck and spine are evenly aligned. Having the right alignment helps prevent body aches, as well as helping to eliminate postural disorders which may occur during the day.

## 100% Compatibility To The Sleeping Position

The specially designed shape of the premium foam provides two different heights. This way, you can make the best choice according to your needs and sleeping position. It offers ideal support for your neck at both heights.