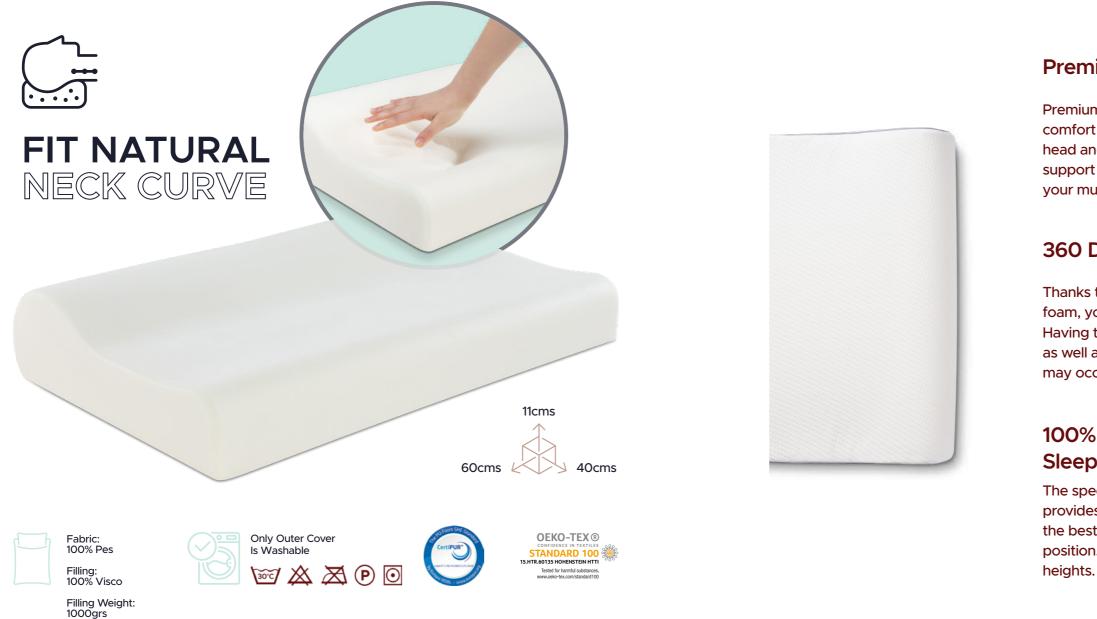

### **Premium Quality Foam**

Premium quality pillow foam provides a high level of comfort for a good sleep and full support for your head and neck. This superior memory foam provides support to your spine's natural structure and helps your muscles relax naturally.

### 360 Degree Support

Thanks to the perfectly designed structure of the foam, your head, neck and spine are evenly aligned. Having the right alignment helps prevent body aches, as well as helping to eliminate postural disorders which may occur during the day.

## 100% Compatibility To The Sleeping Position

The specially designed shape of the premium foam provides two different heights. This way, you can make the best choice according to your needs and sleeping position. It offers ideal support for your neck at both heights.