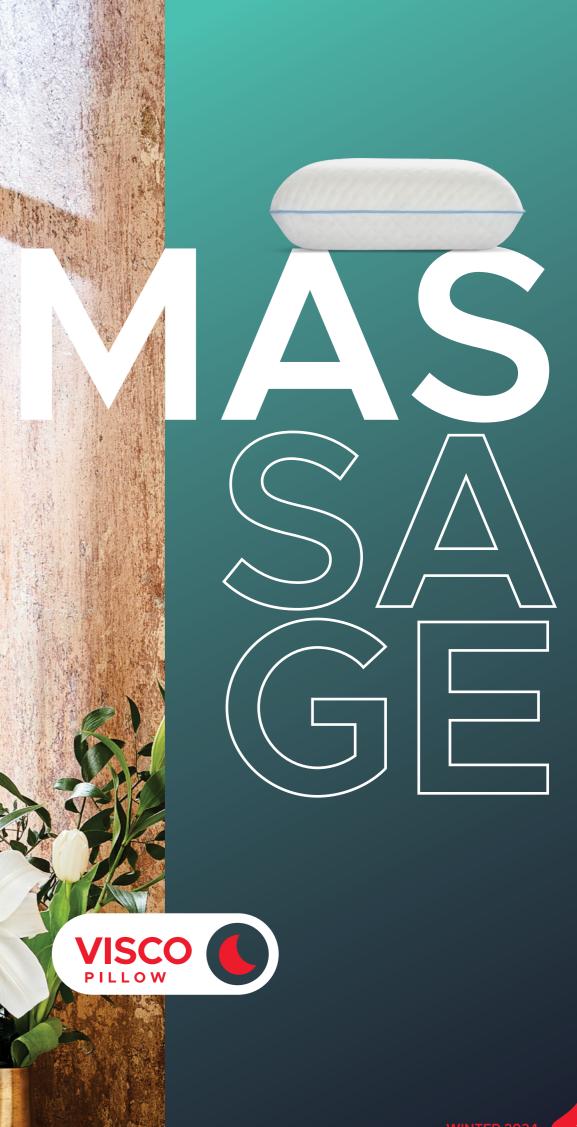

# MASSAGE

For a quality sleep, good and deep relaxation is also required Enjoy the deep comfort feeling that Massage Pillow will provide thanks to its massage effect!

With the Massage Pillow, which creates a massage effect during sleep with its special texture and technology, you will easily relieve the tiredness of the day and wake up the next day feeling energetic and healthy.

Massage Pillow, while providing you a healthy and comfortable sleep, will keep its original form for many years.