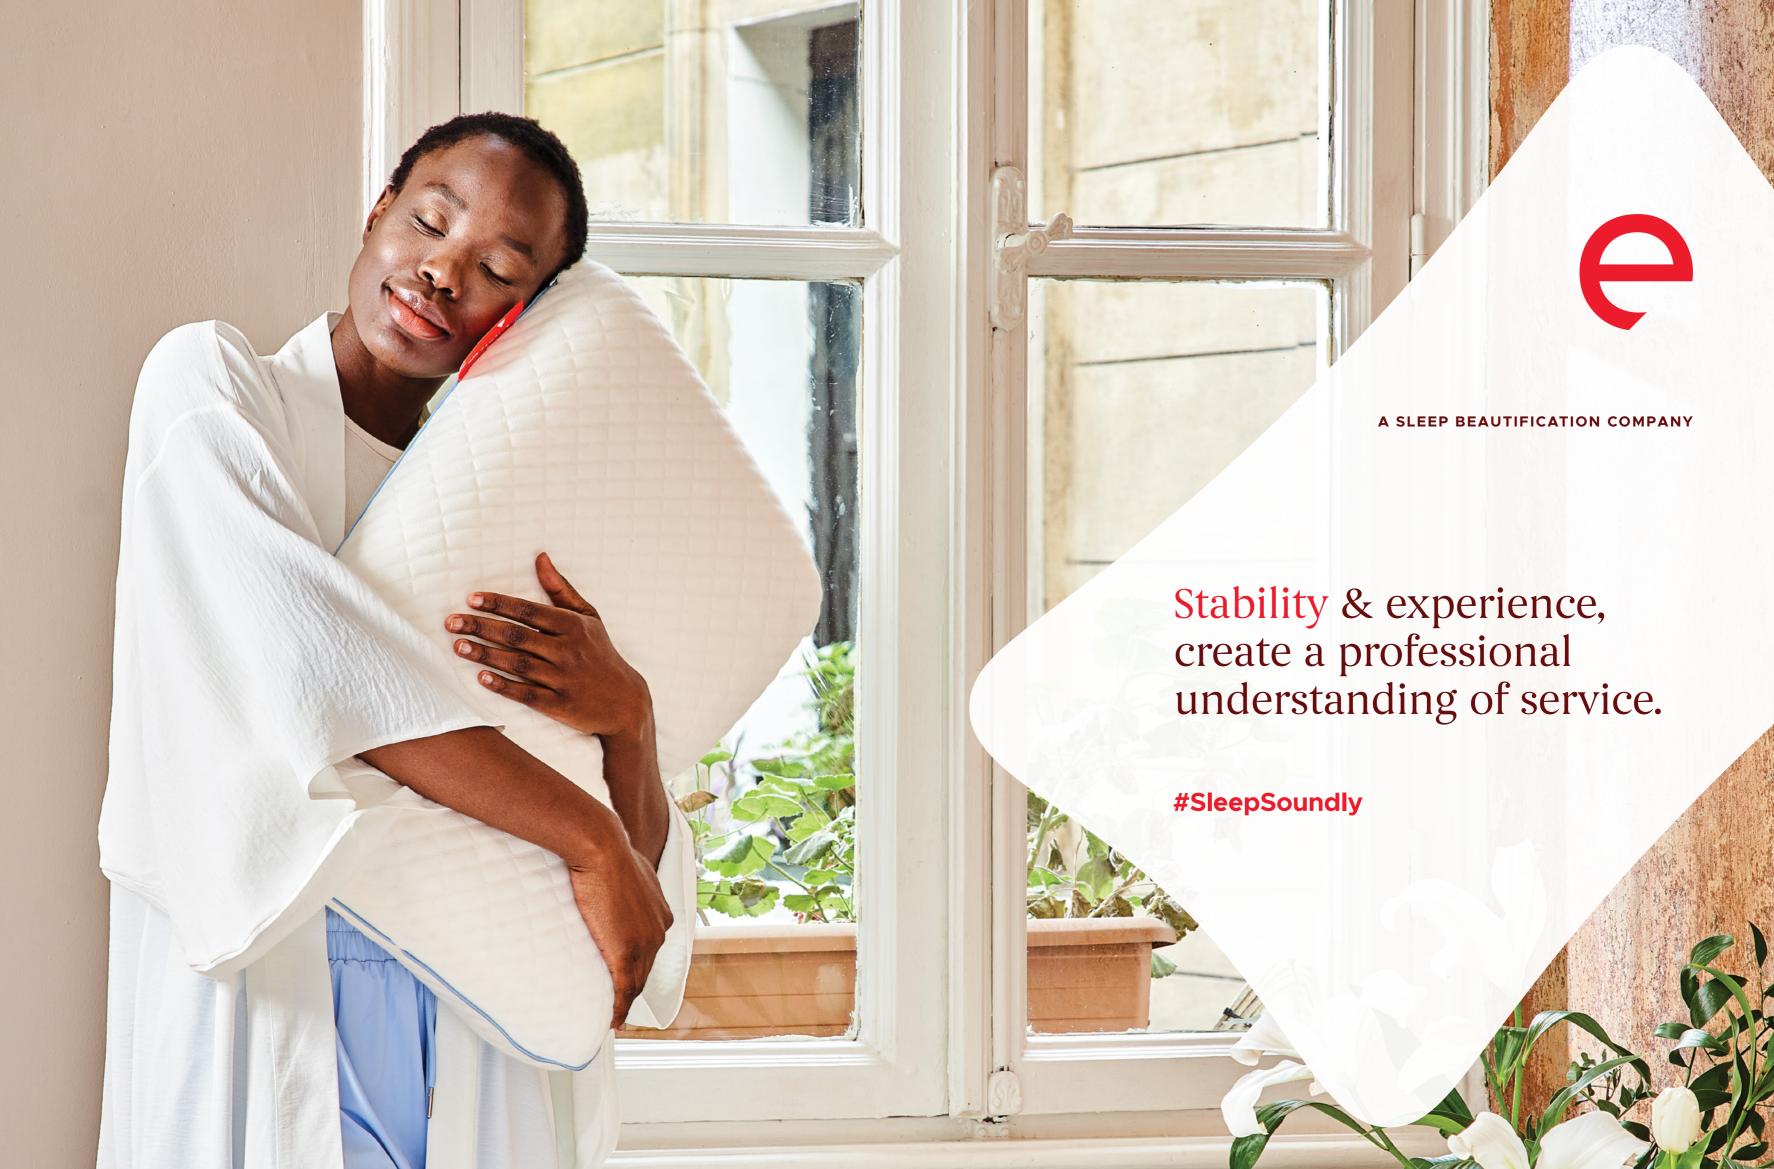

serveteren bilmente serven Salvat fikti

#SleepSoundly

The ultimate point reached in

# a perfect sleep experience technology!

Gelcell Pillow is shaped according to your head, neck and shoulders for personalized support due to the gel structure inside, providing a special sleep experience.