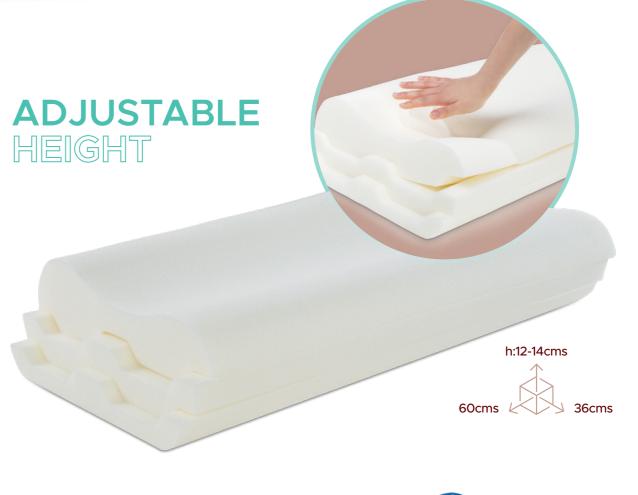

# SANDWICH

Experience the comfort you want in the center of your life with Sandwich Pillow!

Sandwich Pillow, thanks to its adjustable height future with 3 layer structure, will become indispensable for your perfect sleep!

### **Adjustable Height According** To Your Comfort

When you remove the middle layer, the top and bottom layers will still connect perfectly. Hence you may use your pillow in two different heights according to your comfort.